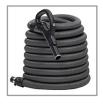

#### Crushproof hose

The rigid construction allows you to clean without having to worry about kinks, flattening, or loss of suction. Available in 9m, 10m, and 12m lengths.

The Electrolux ErgoGrip Cleaning Set combines an ergonomic handle for comfort and easy maneuverability with a fully sealed hose system to ensure powerful suction and superior cleaning.