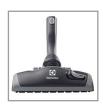

## Combo floor/rug tool

Vacuum many different floor types within your home with one tool that easily switches from bare floor to carpeted surfaces.