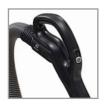

# 3-in-1 cleaning tool

The convenient onboard 3-in-1 cleaning tool means you'll always have the right tools at hand. Easily convert from a crevice tool to a dusting brush and a fabric tool, to clean all surfaces from floor to ceiling.