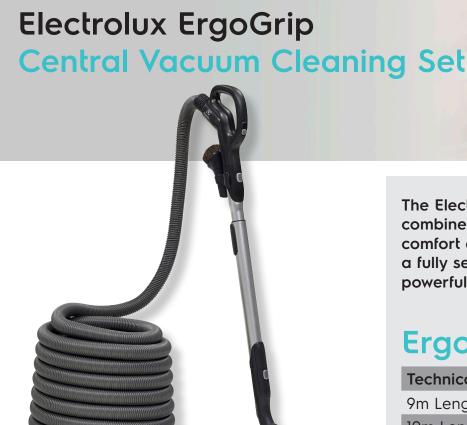

## Variable speed control

Light weight ergonomic handle to help reduce strain on the wrist and arm with finger tip controls easily adjusts the amount of suction with a touch of a button.